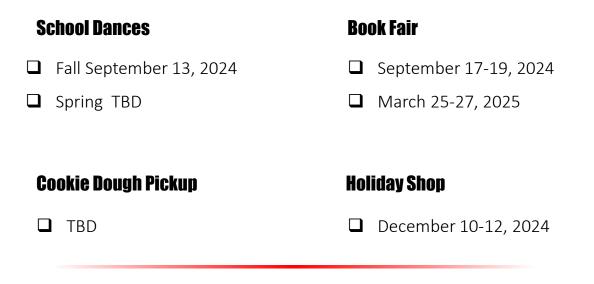

## **Volunteer Opportunities**

The following is a list of dates when volunteers are need. If you choose to volunteer please place a checkmark in the corresponding box for the date(s) you are available.